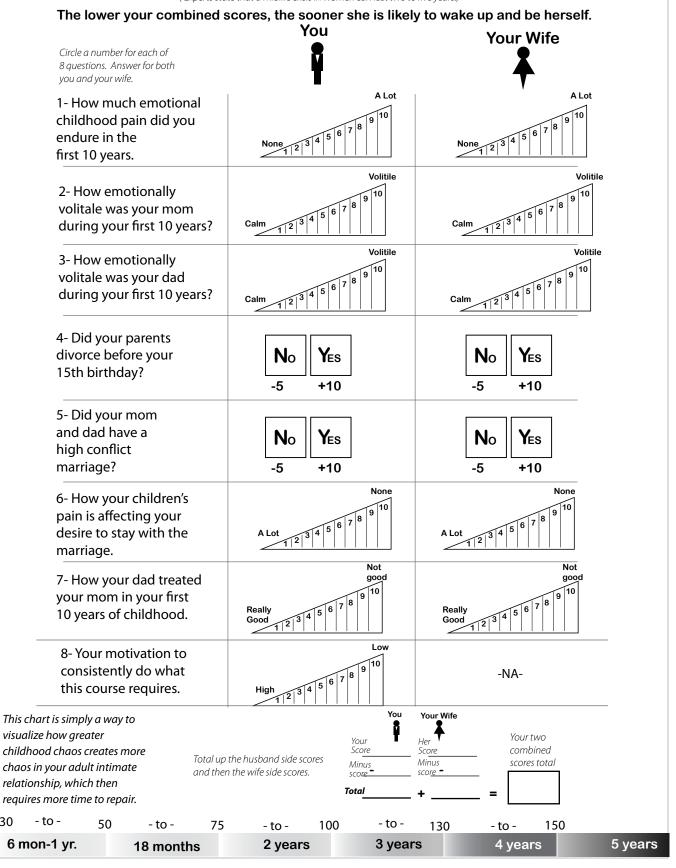

## When Will She Wake Up?

Understand the variables involved in how long she won't be herself.

(Experts state that a midlife crisis in women can last two to five years.)

30

(Referenced in the audio course)